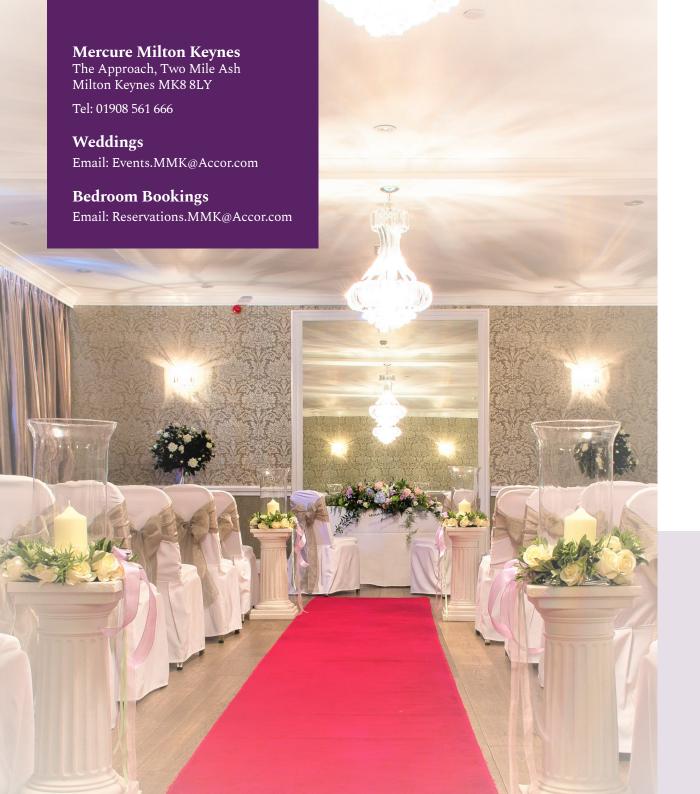

### The Watling Suite

Grand in style, the wooden floors and beautiful chandeliers make this ballroom the perfect sophisticated wedding space.